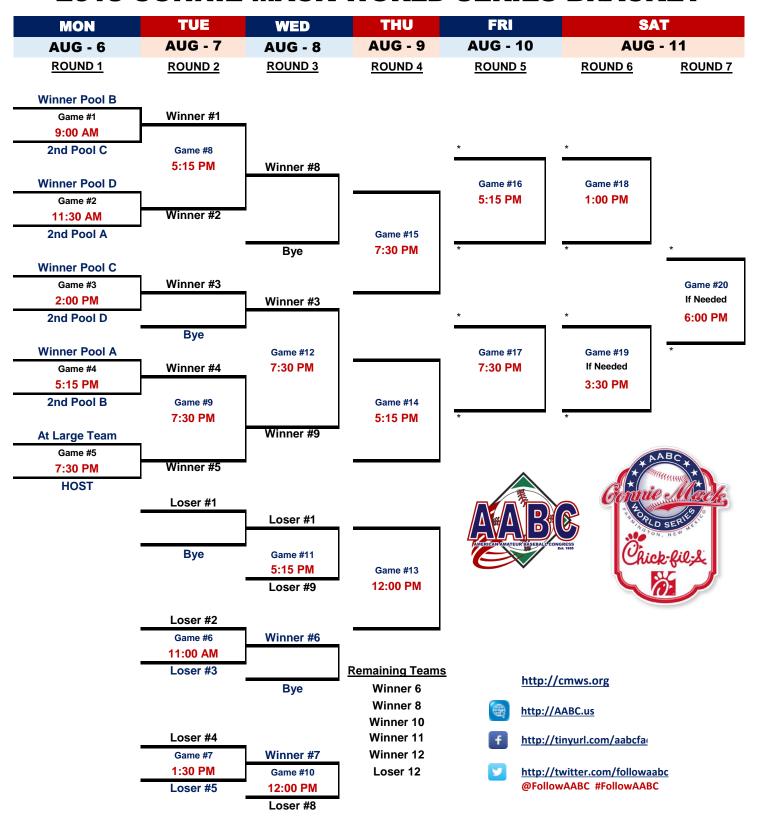

# **2018 CONNIE MACK WORLD SERIES BRACKET**

<sup>\*</sup> After the third round, pairings will be determined each round by Rule 11 - AABC Official Handbook (Remember that Winners vs. Winners and Losers vs. Losers if both Losers games are natural)