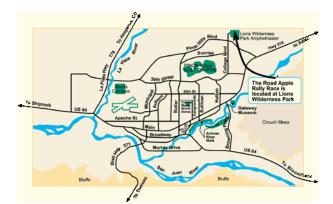

## RACE DAY PACKET PICKUP

Race day packet pickup will take place on Saturday, October 1, 2016 from 7:00 - 8:00am at Lions Wilderness Park Amphitheater at 5800 College Blvd.

Short Course starts at 8:30am sharp Long Course starts at 8:45am sharp

## **CROSS-COUNTRY RACE**

These courses are approximately 15 and 30 mile loops starting and finishing at Lions Wilderness Park Amphitheater. The amphitheater can be reached by turning north at the junction of Pinon Hills Blvd. and College Blvd. and following the signs to the amphitheater.